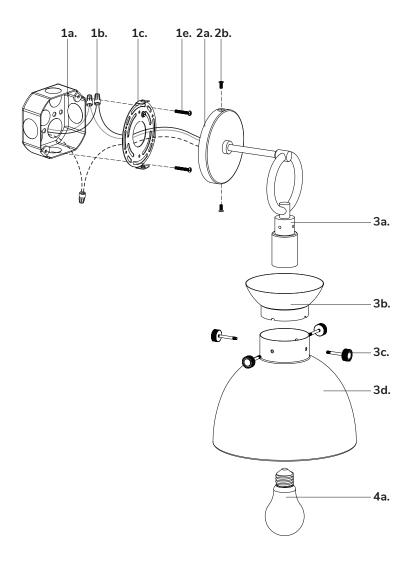

#### Step 1

Remove fixture from its original package.

Separate mounting plate (1c) from canopy (2a) by removing canopy screws (2b).

# Step 3

Attach mounting plate (1c) to electrical junction box (1a) using junction box screws provided (1e) in hardware package.

## Step 4

Make proper electrical connections (black to hot "L", white to neutral "N", ground to "GND") with wire nuts (1b) provided in hardware package.

# Step 5

Attach canopy (2a) to mounting plate (1c) with canopy screws (2b).

## Step 6

Attach shade top (3b) to shade (3d), and align holes on shade (3d) with holes on fixture (3a), secure with panel thumb screws (3c).

# Step 7

Install the recommended lamp (4a) (not provided) (referred on the socket label for maximum wattage and type) to fixture socket.

You are now ready to enjoy your fixture.

P. 1.855.855.8926

CANADA: 19054 28th Ave., - Surrey, BC V3Z 6M3